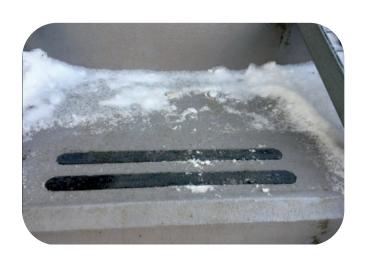

## **MAINTENANCE INSTRUCTIONS: ANTI - SLIP MATERIAL**

Use a yard broom with a handle to clean mud, pebbles, and snow.

In winter you can use salt and then clean.

## DO NOT USE ICE PICKS

or other aids that can cause mechanical damage.

WE RECOMMEND: To clean pavements, roads and entrances when temperatures are as low as -50 ° C use ESE - Eis und Schnee Ex snow and ice solution. It is effective for up to three days and does not attack plastics, tiles or marble. It is also completely water-soluble and environmentally friendly due to the addition of natural substances.